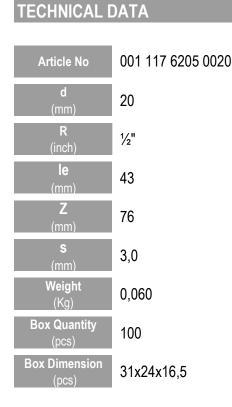

### **IDENTIFICATION OF PRODUCT**

| D              | 20x1/2"                 |
|----------------|-------------------------|
| PN             | 16                      |
| RAW METARIAL   | PE 100                  |
| PRESSURE CLASS | 16 Bar Water 10 Bar Gas |
| TRADEMARK      | NTG                     |
| EXECUTION      | Injection Moulded       |
| STANDARD       | DVGW G5600-1            |
|                | DVGW GW 335             |
|                | 12201-3                 |

### **SPECIFICATION**

Long Spigot

Tolerance on diameters and thickness according to the standards. The other dimensions are specialized. Tolerance ± 5%. NTG PLASTIK reserves all the right to change any information without giving prior notice. The production, distribution and utilization of this document without explicit authorization is prohibited.